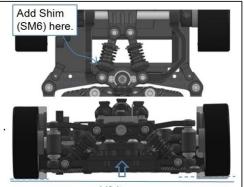

6.2 One of the wheel apart the floor first. For example, if the **left** wheel apart first, adjust the **right** side damper (above the motor) in adding the shim (SM6) until both wheels apart the floor like 6.1. If the right wheel rise up first, do the same on other side.