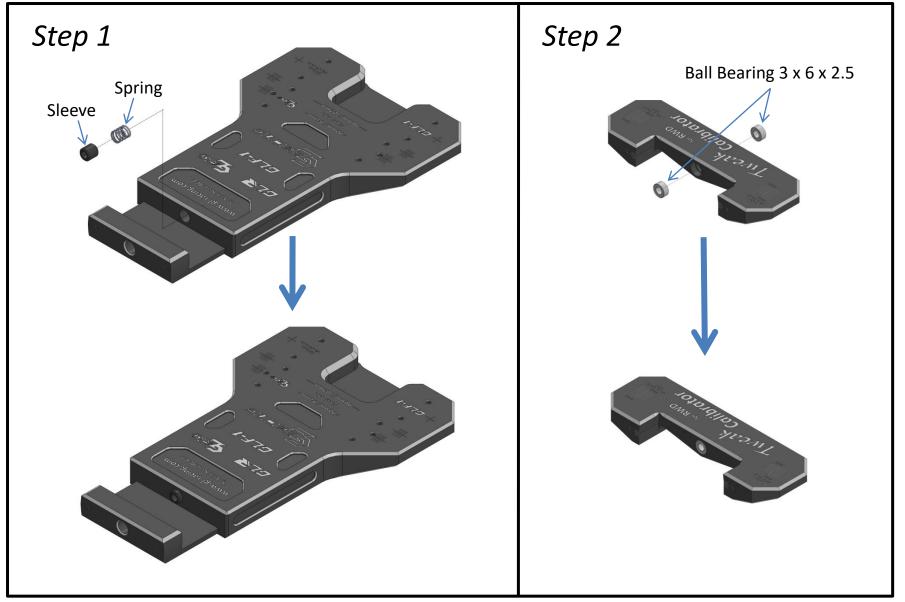

## Instruction for GL Tweak Calibrator

Date: July 2021

Try to align marking with zero based on the below procedure 6.2.