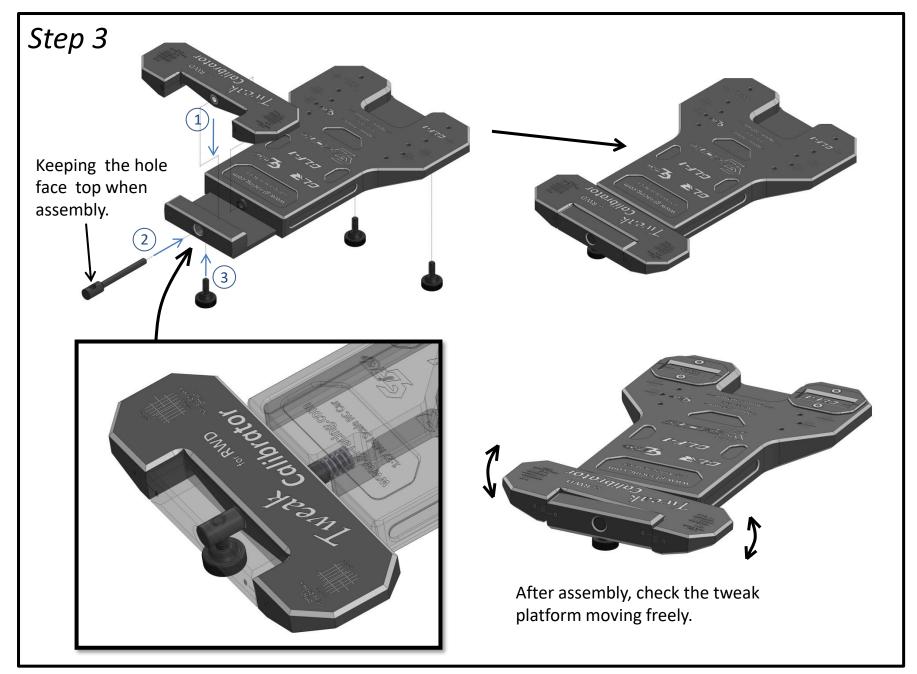

## Instruction for GL Tweak Calibrator

Date: July 2021

Try to align marking with zero based on the below procedure 6.2.