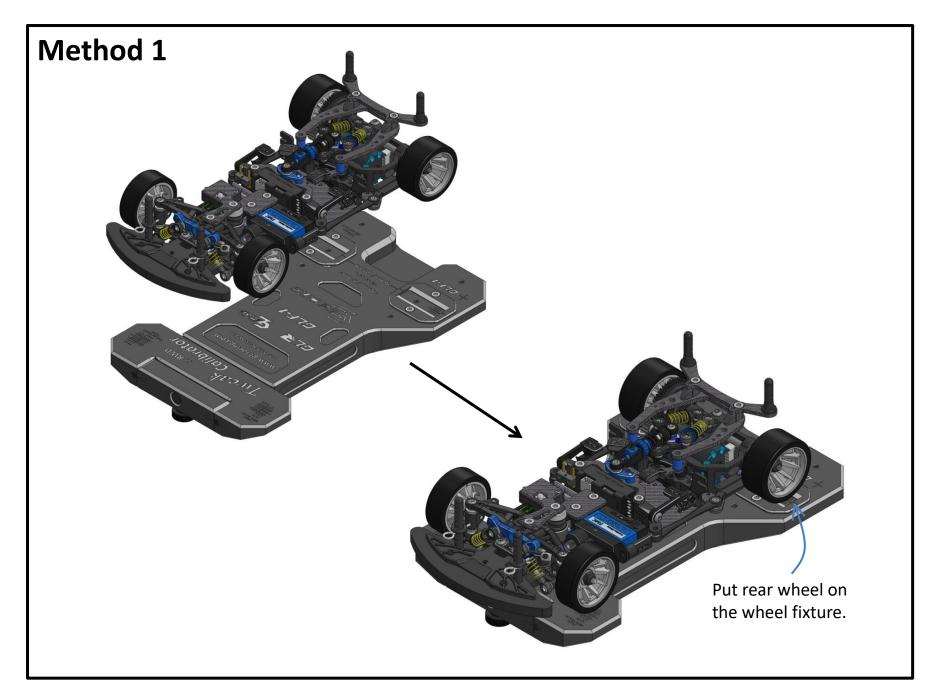

## Instruction for GL Tweak Calibrator

Date: July 2021

Try to align marking with zero based on the below procedure 6.2.