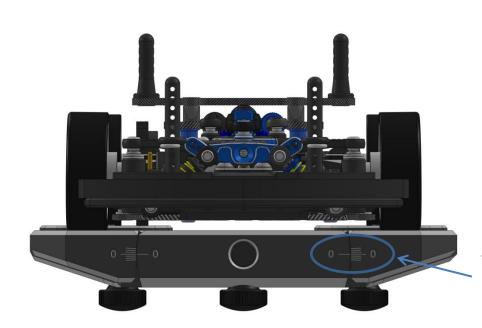

## Instruction for GL Tweak Calibrator

Date: July 2021

Try to align marking with zero based on the below procedure 6.2.