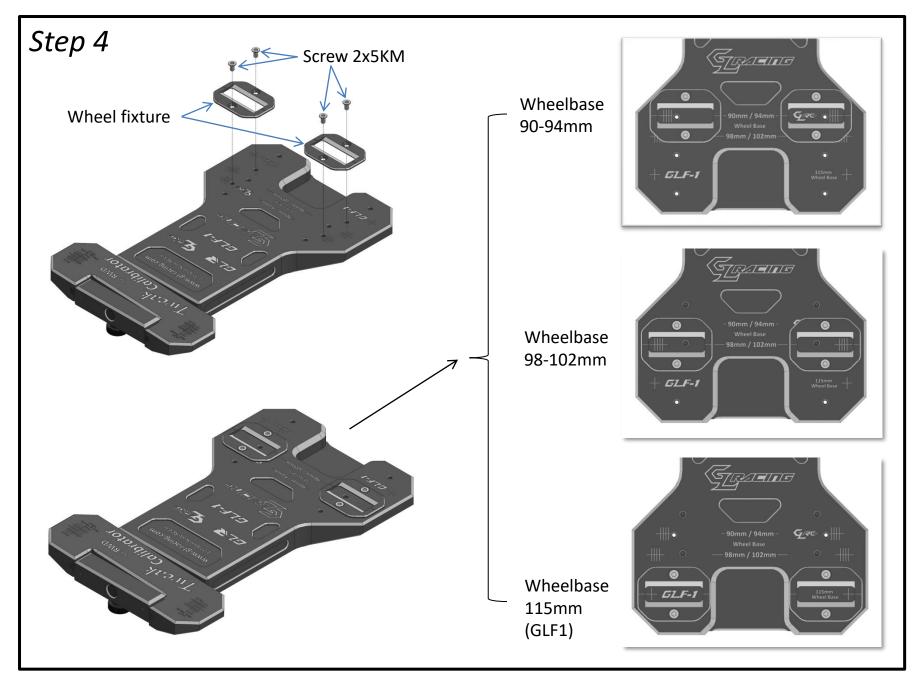

## Instruction for GL Tweak Calibrator

Date: July 2021

Try to align marking with zero based on the below procedure 6.2.