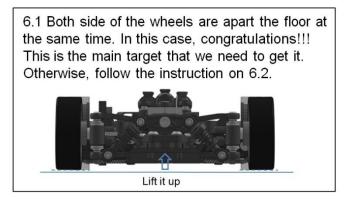

## **Calibrating procedure**

Check the chassis left / right balance. Install wheels in same diameter and place on flat floor. Lift the front up to see left and right wheels apart from the floor, you will see 2 situation below.

Lift it up